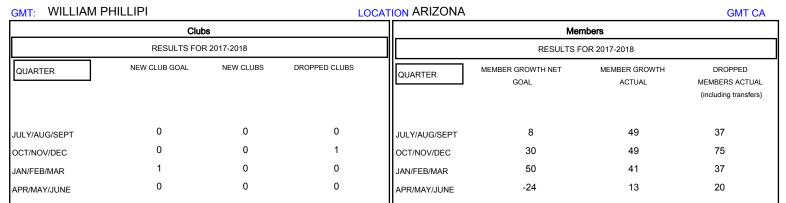

## District 21 B

Results as of: 04/30/2018

| DROPPED CLUBS: 1 |     | 30 CLUBS OF 43 ADDED 1 OR MORE<br>NEW MEMBERS | GENDER DISTRIBUTION           MALE         677 (55.54%)           FEMALE         542 (44.46%) |     |
|------------------|-----|-----------------------------------------------|-----------------------------------------------------------------------------------------------|-----|
| DROPPED MEMBERS  |     |                                               | Women Percentage Fiscal Year Goal: 44%                                                        |     |
| DECEASED         | 21  | CLICK HERE FOR CUMULATIVE MEMBERSHIP DATA     | TOTAL FAMILY UNIT MEMBERS                                                                     | 335 |
| CLUB CANCELLED   | 13  |                                               |                                                                                               | 170 |
| OTHER            | 135 |                                               | FAMILY MEMBERS PAYING HALF 1  DUES                                                            |     |
| TOTAL            | 169 |                                               |                                                                                               |     |