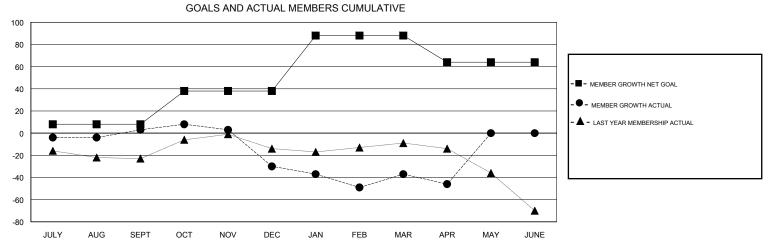

## District 21 B

Results as of: 04/30/2018

| DROPPED CLUBS: 1 |     | 30 CLUBS OF 43 ADDED 1 OR MORE<br>NEW MEMBERS | GENDER DISTRIBUTION           MALE         677 (55.54%)           FEMALE         542 (44.46%) |     |
|------------------|-----|-----------------------------------------------|-----------------------------------------------------------------------------------------------|-----|
| DROPPED MEMBERS  |     |                                               | Women Percentage Fiscal Year Goal: 44%                                                        |     |
| DECEASED         | 21  | CLICK HERE FOR CUMULATIVE MEMBERSHIP DATA     | TOTAL FAMILY UNIT MEMBERS                                                                     | 335 |
| CLUB CANCELLED   | 13  |                                               |                                                                                               | 170 |
| OTHER            | 135 |                                               | FAMILY MEMBERS PAYING HALF 1  DUES                                                            |     |
| TOTAL            | 169 |                                               |                                                                                               |     |